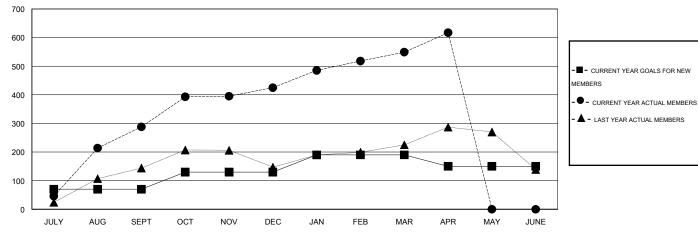

#### GOALS AND ACTUAL MEMBERS CUMULATIVE

| DROPPED CLUBS: 4     |           | 75 CLUBS OF 115 ADDED 1 OR MORE | GENDER DISTRIBUTION   |         |  |
|----------------------|-----------|---------------------------------|-----------------------|---------|--|
|                      |           | NEW MEMBERS                     |                       | 76.04%) |  |
| DROPPED MEMBERS      |           |                                 | FEMALE 738 (23        | 3.96%)  |  |
| DECEASED             | 0         | CLICK HERE FOR HEALTH           | FAMILY UNIT MEMBERS   | 1,798   |  |
| CLUB CANCELLED OTHER | 58<br>295 | ASSESSMENT DATA                 | HEAD OF HOUSEHOLD     |         |  |
| TOTAL                | 353       |                                 | NON-HEAD OF HOUSEHOLD | 1,121   |  |

# LOCATION NEPAL

GMT CA 6

|                       |                  | Clubs     |                  |                  |                       |                    | Members                             |                    |                  |
|-----------------------|------------------|-----------|------------------|------------------|-----------------------|--------------------|-------------------------------------|--------------------|------------------|
| RESULTS FOR 2015-2016 |                  |           |                  |                  | RESULTS FOR 2015-2016 |                    |                                     |                    |                  |
| QUARTER               | NEW CLUB<br>GOAL | NEW CLUBS | DROPPED<br>CLUBS | NET<br>GAIN/LOSS | QUARTER               | NEW MEMBER<br>GOAL | CHARTER AND<br>NEW MEMBERS<br>ADDED | DROPPED<br>MEMBERS | NET<br>GAIN/LOSS |
| JULY/AUG/SEPT         | 4                | 9         | 0                | 9                | JULY/AUG/SEPT         | 70                 | 435                                 | 147                | 288              |
| OCT/NOV/DEC           | 2                | 2         | 2                | 0                | OCT/NOV/DEC           | 60                 | 263                                 | 126                | 137              |
| JAN/FEB/MAR           | 2                | 0         | 2                | -2               | JAN/FEB/MAR           | 60                 | 191                                 | 67                 | 124              |
| APR/MAY/JUNE          | 0                | 1         | 0                | 1                | APR/MAY/JUNE          | -40                | 81                                  | 13                 | 68               |