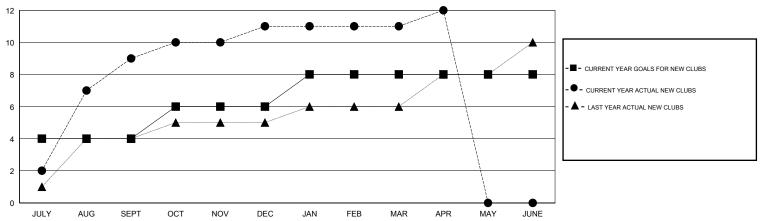

## GOALS AND ACTUAL NEW CLUBS CUMULATIVE

# LOCATION NEPAL

GMT CA 6

|                       |                  | Clubs     |                  |                  |                       |                    | Members                             |                    |                  |
|-----------------------|------------------|-----------|------------------|------------------|-----------------------|--------------------|-------------------------------------|--------------------|------------------|
| RESULTS FOR 2015-2016 |                  |           |                  |                  | RESULTS FOR 2015-2016 |                    |                                     |                    |                  |
| QUARTER               | NEW CLUB<br>GOAL | NEW CLUBS | DROPPED<br>CLUBS | NET<br>GAIN/LOSS | QUARTER               | NEW MEMBER<br>GOAL | CHARTER AND<br>NEW MEMBERS<br>ADDED | DROPPED<br>MEMBERS | NET<br>GAIN/LOSS |
| JULY/AUG/SEPT         | 4                | 9         | 0                | 9                | JULY/AUG/SEPT         | 70                 | 435                                 | 147                | 288              |
| OCT/NOV/DEC           | 2                | 2         | 2                | 0                | OCT/NOV/DEC           | 60                 | 263                                 | 126                | 137              |
| JAN/FEB/MAR           | 2                | 0         | 2                | -2               | JAN/FEB/MAR           | 60                 | 191                                 | 67                 | 124              |
| APR/MAY/JUNE          | 0                | 1         | 0                | 1                | APR/MAY/JUNE          | -40                | 81                                  | 13                 | 68               |